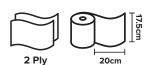

## Samson Professional 175

2 Ply Blue Centrefeed Rolls

Samson Professional is a dynamic range of strong and absorbent 2 ply blue centrefeed rolls. Certified to 'food safe' standards (EC Reg No: 1935 2004).

2 Ply Centrefeed Rolls