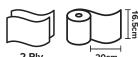

## Samson Professional 175

2 Ply Blue Centrefeed Rolls



Samson Professional is a dynamic range of strong and absorbent 2 ply blue centrefeed rolls. Certified to 'food safe' standards (EC Reg No: 1935 2004).

Samson Professional is suitable for a vast range of cleaning and wiping applications in commercial kitchens, food manufacturing factories and countless high consumption commercial applications.

Product Features



## **SPECIFICATIONS**

















Samson Professional 165

12 Ply Blue Centrefeed Rolls



The name says it all. Power through cleaning tasks with these dependable 2-ply blue centrefeed rolls. Strong, absorbent, and 'food safe,' they conquer any mess in kitchens and workplaces with ease.

2 Ply Centrefeed Rolls



## **SPECIFICATIONS**