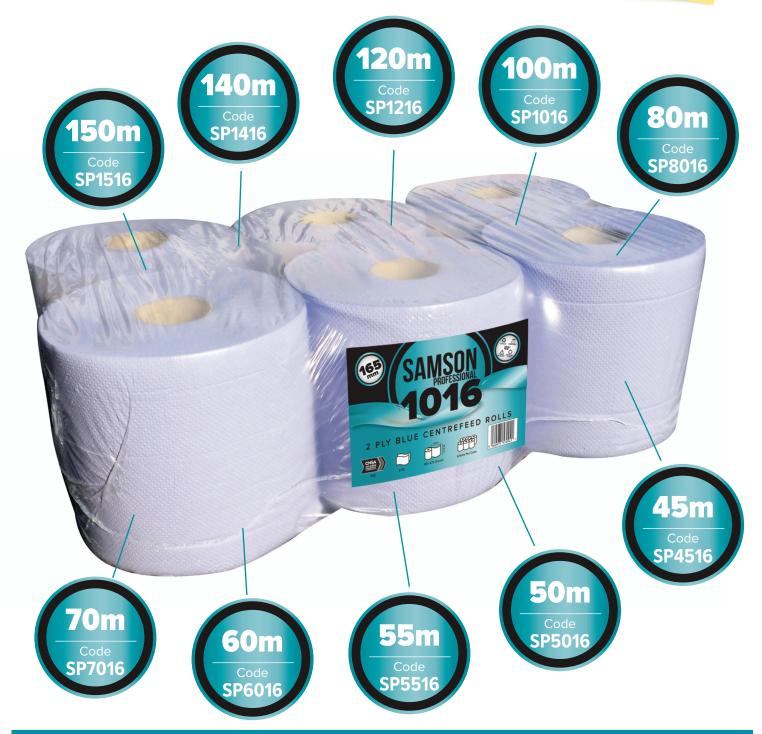

## Samson Professional 175

2 Ply Blue Centrefeed Rolls

Samson Professional is a dynamic range of strong and absorbent 2 ply blue centrefeed rolls. Certified to 'food safe' standards (EC Reg No: 1935 2004).

## **SPECIFICATIONS**

Samson Professional 165

12 Ply Blue Centrefeed Rolls

The name says it all. Power through cleaning tasks with these dependable 2-ply blue centrefeed rolls. Strong, absorbent, and 'food safe,' they conquer any mess in kitchens and workplaces with ease.