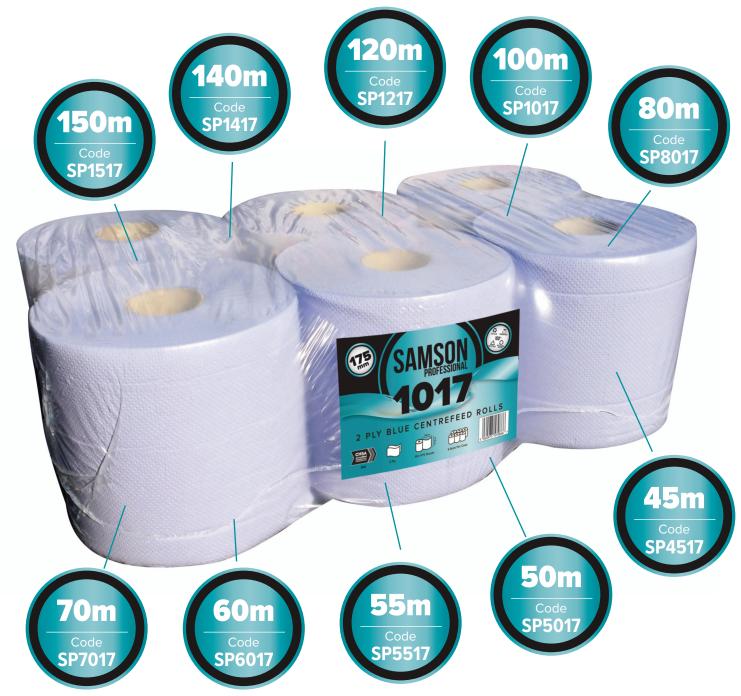

## Samson Professional 175

2 Ply Blue Centrefeed Rolls

Samson Professional is a dynamic range of strong and absorbent 2 ply blue centrefeed rolls. Certified to 'food safe' standards (EC Reg No: 1935 2004).

## **SPECIFICATIONS**

Samson Professional 165

12 Ply Blue Centrefeed Rolls

The name says it all. Power through cleaning tasks with these dependable 2-ply blue centrefeed rolls. Strong, absorbent, and 'food safe,' they conquer any mess in kitchens and workplaces with ease.