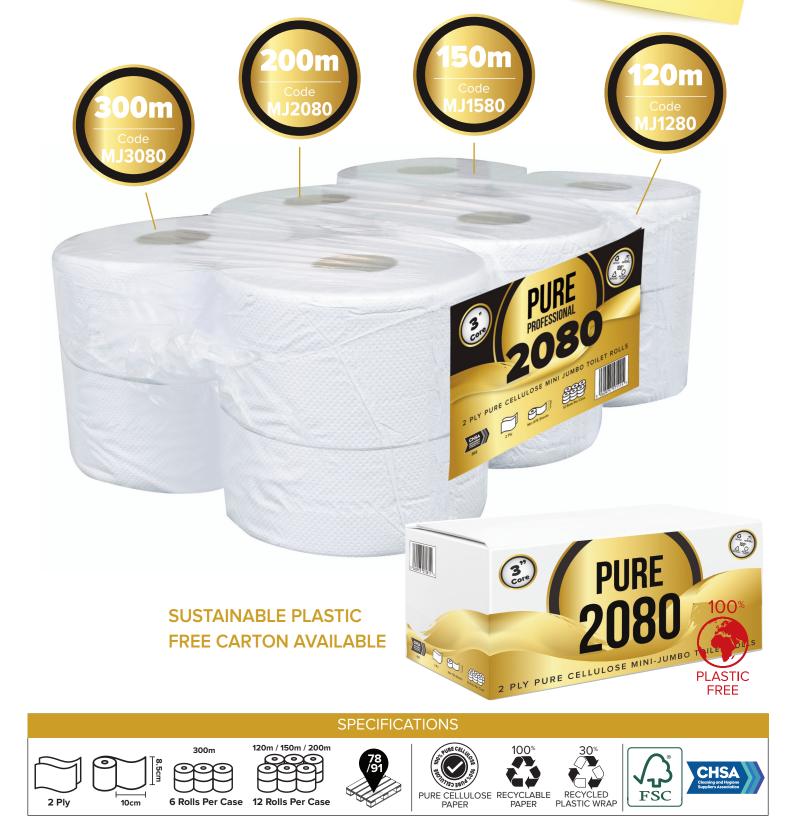

## Pure Professional Mini Jumbo 80mm

## 2 Ply Jumbo and Mini-Jumbo Toilet Rolls - 80mm Core

Reduce costs and keep employees and customers satisfied with Pure Professional's long-lasting, double-ply toilet rolls. Their strong, absorbent construction minimizes waste and ensures comfort, making them ideal for any high-traffic bathrooms.