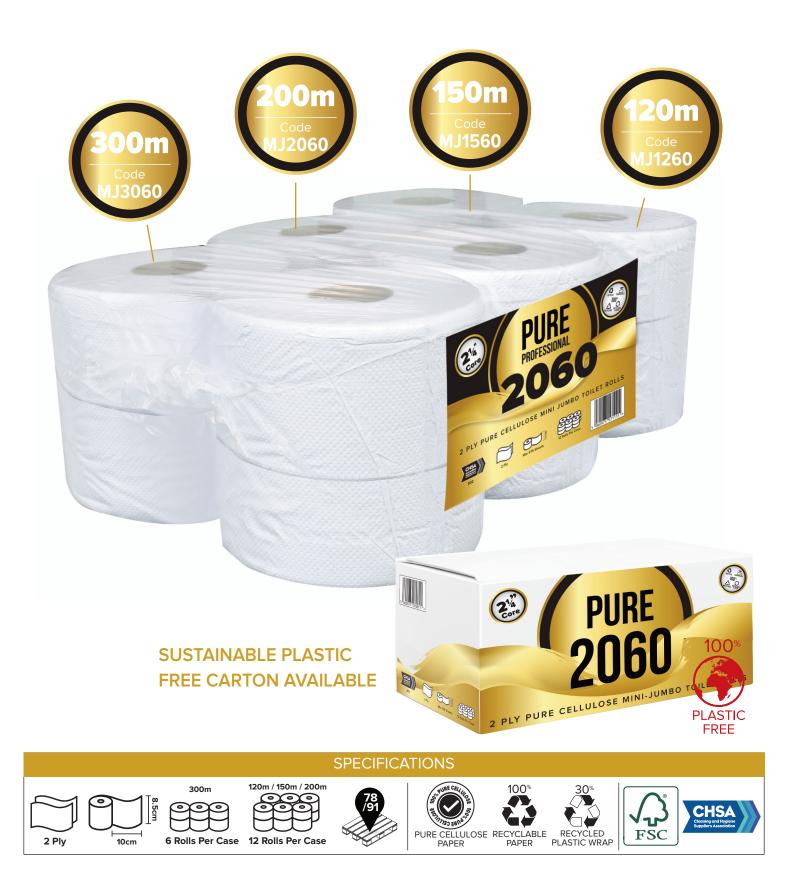

## Pure Professional Mini Jumbo 60mm

## 2 Ply Jumbo and Mini-Jumbo Toilet Rolls - 60mm Core

Pure Professional is a range of strong and absorbent pure cellulose 2 ply Jumbo and Mini-Jumbo toilet rolls. Available in  $2^{1/4}$  inch - 60mm core. Suitable for all Away From Home locations with a wall mounted dispenser.