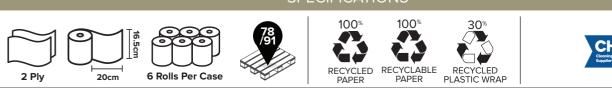

# Samson Professional 165

12 Ply Blue Centrefeed Rolls

2 Ply

Blue

Centrefeed

The name says it all. Power through cleaning tasks with these dependable 2-ply blue centrefeed rolls. Strong, absorbent, and 'food safe,' they conquer any mess in kitchens and workplaces with ease.