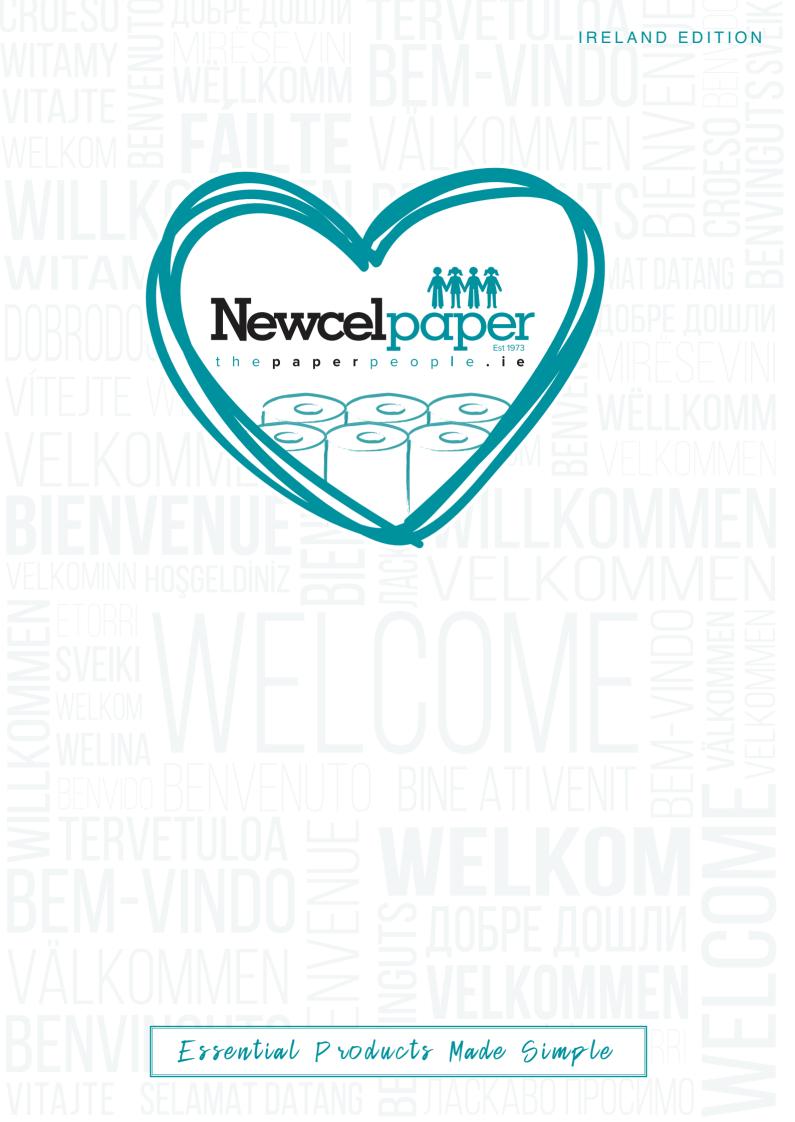

#### CHSA Membership:

Newcel Paper is a full member of the prestigious CHSA Soft Tissue Standard.

Membership of the CHSA involves independent, quarterly audits of our product length, width and sheet count.

The CHSA logo is your guarantee that the specification and quality of our product exactly matches those stated on the product label.