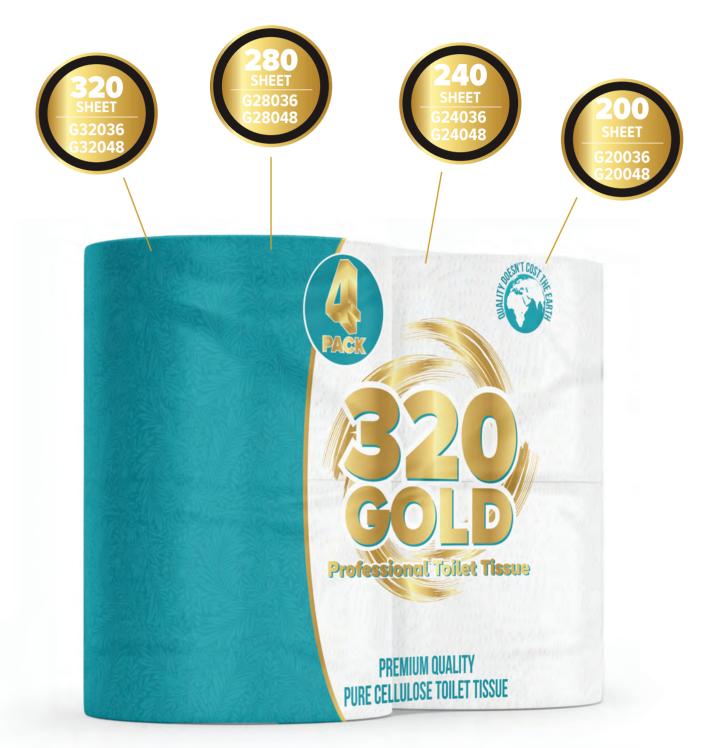

# Gold Toilet Rolls

#### 2 Ply Soft Bathroom Tissue

Already a market leader, 320 Gold now looks more professional than ever. Your sales will look just as good when you enjoy higher repeat orders because of it's new image, excellent quality and exceptional value for money.

#### SPECIFICATIONS

320 Gold - 9x4 Pack / 12x4 pack 280 Gold - 9x4 Pack / 12x4 pack 240 Gold - 9x4 Pack / 12x4 pack 200 Gold - 9x4 Pack / 12x4 pack