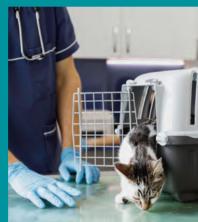

# Hygiene / Couch Rolls

#### 2 Ply Recycled and Pure Cellulose Rolls

Individually wrapped couch rolls are suitable for medical applications in hospitals, dentists and health clinics as well as general use in suntan salons, hairdressers etc. Available in Pure Cellulose, 100% Recycled Paper and Blue Paper, these rolls really are an everyday essential product that everyone needs to stock.