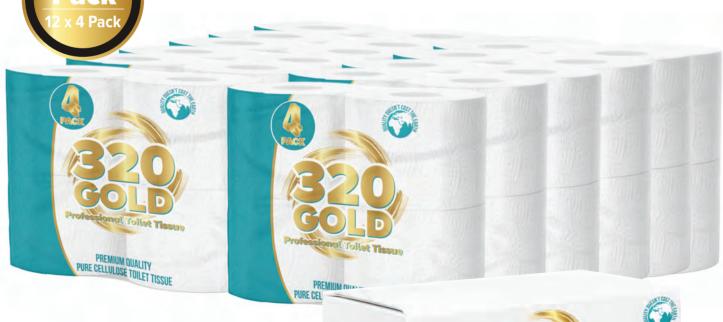

# Gold Toilet Rolls

#### 2 Ply Soft Bathroom Tissue

Already a market leader, 320 Gold now looks more professional than ever. Your sales will look just as good when you enjoy higher repeat orders because of it's new image, excellent quality and exceptional value for money.

#### SUSTAINABLE PLASTIC FREE CARTON AVAILABLE

320 Gold - 9x4 Pack / 12x4 pack

280 Gold - 9x4 Pack / 12x4 pack

240 Gold - 9x4 Pack / 12x4 pack

200 Gold - 9x4 Pack / 12x4 pack