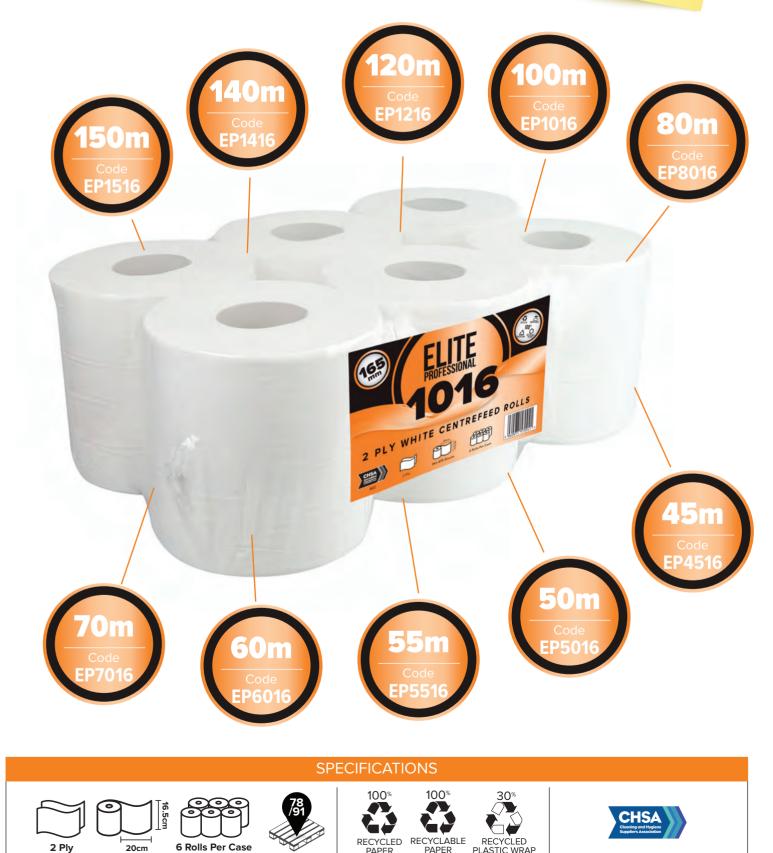

#### 2 Ply White Centrefeed Rolls

Elite Professional is a range of strong and absorbent 2 ply white centrefeed rolls, suitable for a vast range of cleaning and drying applications in high volume washrooms. Featuring our 'Low Lint' formula, Elite Professional contains very little dust and achieves excellent results in cleaning glass display counters, windows and mirrors.

Product Features 1. Strong and Absorbent 2. 100% Recycled 3. Compostable 4. Biodeg radable