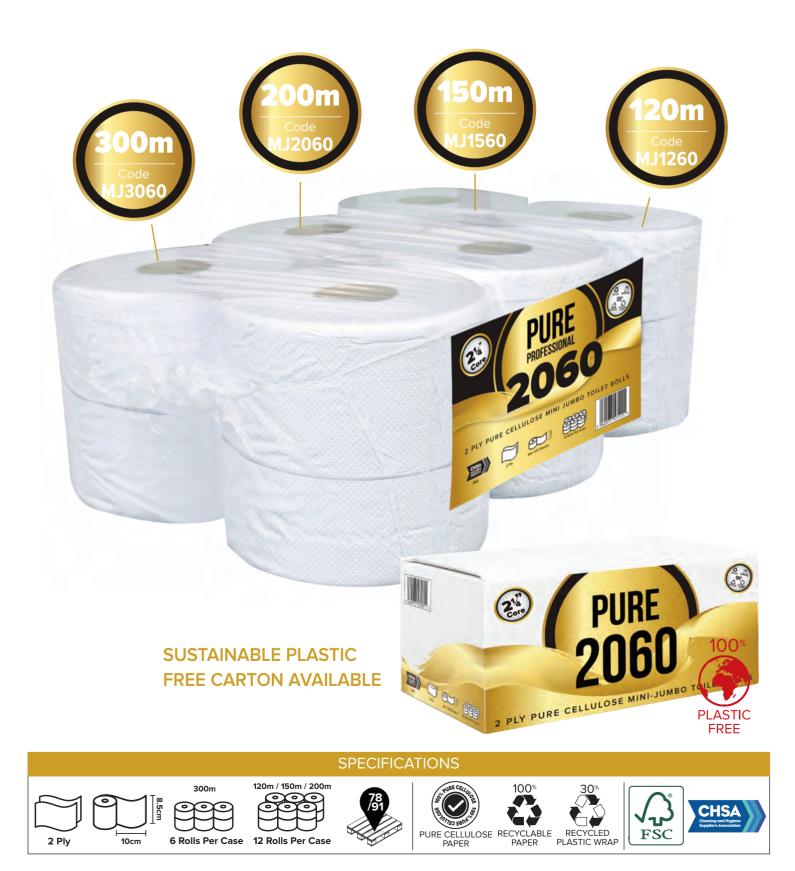

# Pure Professional Mini Jumbo

2 Ply Jumbo and Mini-Jumbo Toilet Rolls - 60mm Core

Pure Professional is a range of strong and absorbent pure cellulose 2 ply Jumbo and Mini-Jumbo toilet rolls. Available in 2 <sup>1</sup>/<sub>4</sub> inch - 60mm core. Suitable for all Away From Home locations with a wall mounted dispenser.