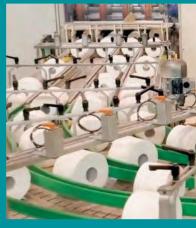

#### **Production Capabilities:**

Our fully robotic production lines operate 24/7, producing more than 5000 pallets of consistently high quality paper products per week.

Our 'next generation' production facilities are highly audited and exceed the exacting standards of our most stringent and professional customers. We invite you to visit our facilities and witness the future today.