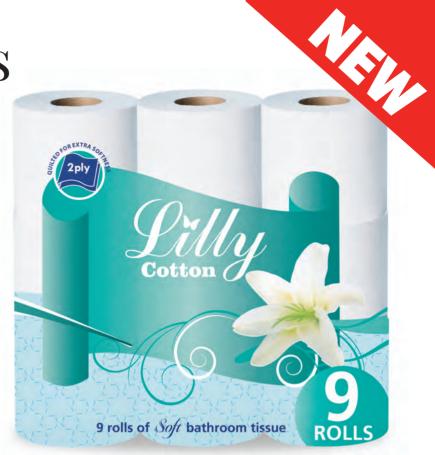

#### 2 Ply Soft Bathroom Tissue

Combining pure cellulose quality tissue, fresh attractive shelf designs and offering you a very generous profit margin, the Lilly Toilet Roll range has something for everyone. Sales of the 4 roll pack remain strong but the bigger family multi-packs is where the real growth is, with the 9 roll, 16 roll and 24 roll packs leading the charge.