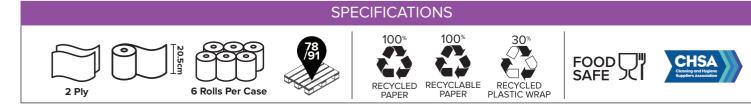

# Samson Professional 175

2 Ply Blue Centrefeed Rolls

Samson Professional is a dynamic range of strong and absorbent 2 ply blue centrefeed rolls. Certified to 'food safe' standards (EC Reg No: 1935 2004).

# Samson Professional 165

12 Ply Blue Centrefeed Rolls

2 Ply

Blue

Centrefeed

The name says it all. Power through cleaning tasks with these dependable 2-ply blue centrefeed rolls. Strong, absorbent, and 'food safe,' they conquer any mess in kitchens and workplaces with ease.