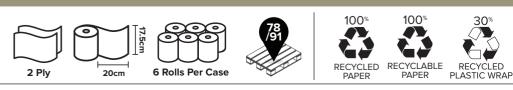

# Samson Professional 165

12 Ply Blue Centrefeed Rolls

2 Ply

Blue

Centrefeed

The name says it all. Power through cleaning tasks with these dependable 2-ply blue centrefeed rolls. Strong, absorbent, and 'food safe,' they conquer any mess in kitchens and workplaces with ease.