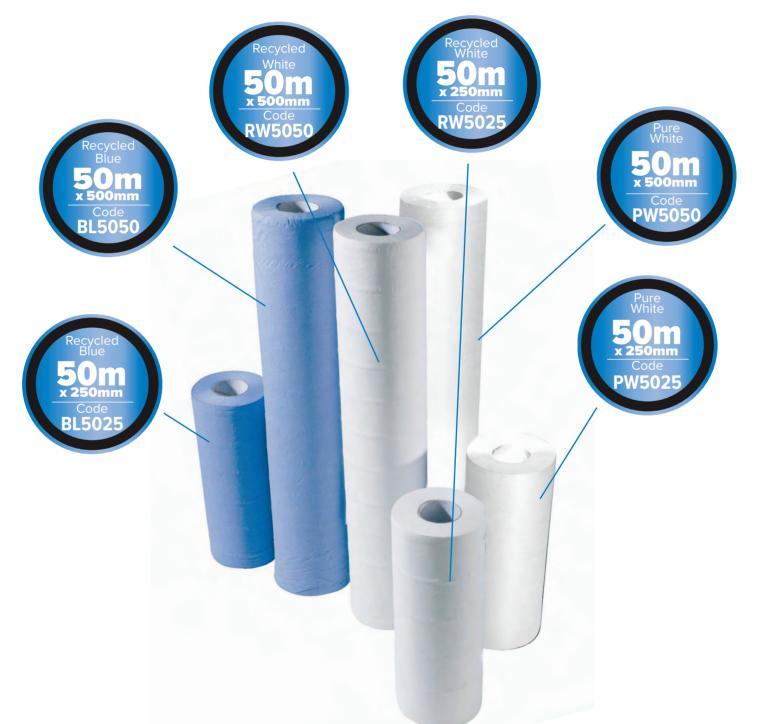

#### 2 Ply Recycled and Pure Cellulose Rolls

Individually wrapped couch rolls are suitable for medical applications in hospitals, dentists and health clinics as well as general use in suntan salons, hairdressers etc. Available in Pure Cellulose, 100% Recycled Paper and Blue Paper, these rolls really are an everyday essential product that everyone needs to stock.