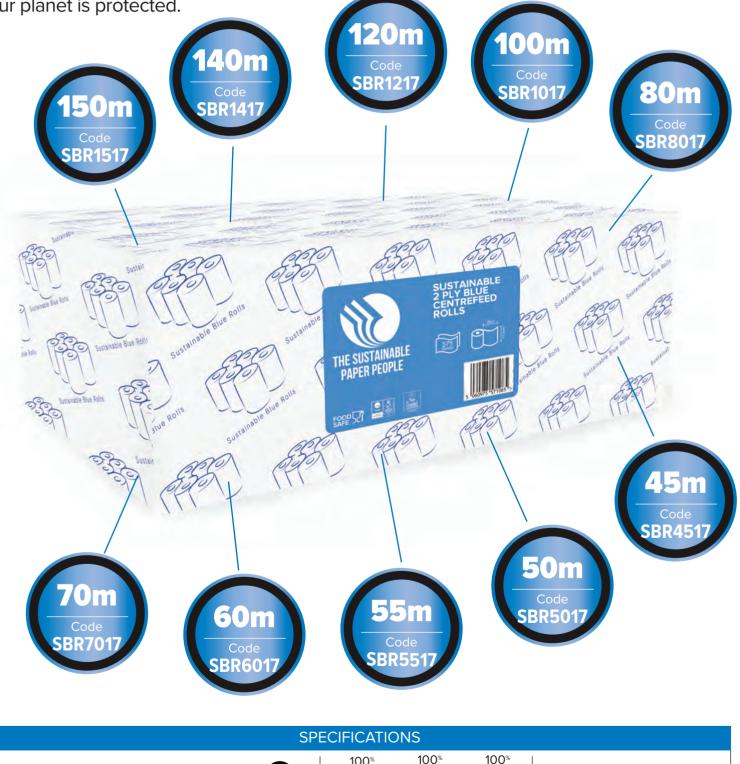

### Private Label Sustainable Paper Wrapped Rolls wrap saves the

#### **2 Ply Blue Centrefeed Rolls**

2 Ply

20cm

6 Rolls Per Case

Introducing our Sustainable blue centrefeed rolls, the world's first range of sustainable, private label paper wrapped rolls - where plastic is history and the health of our planet is protected.