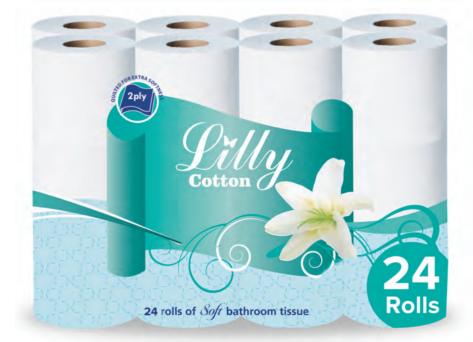

# Lilly Toilet Rolls

#### 2 Ply Soft Bathroom Tissue

#### 2 Ply Soft Bathroom Tissue

Combining pure cellulose quality tissue, fresh attractive shelf designs and offering you a very generous profit margin, the Lilly Toilet Roll range has something for everyone. Sales of the 4 roll pack remain strong but the bigger family multi-packs is where the real growth is, with the 9 roll, 16 roll and 24 roll packs leading the charge.