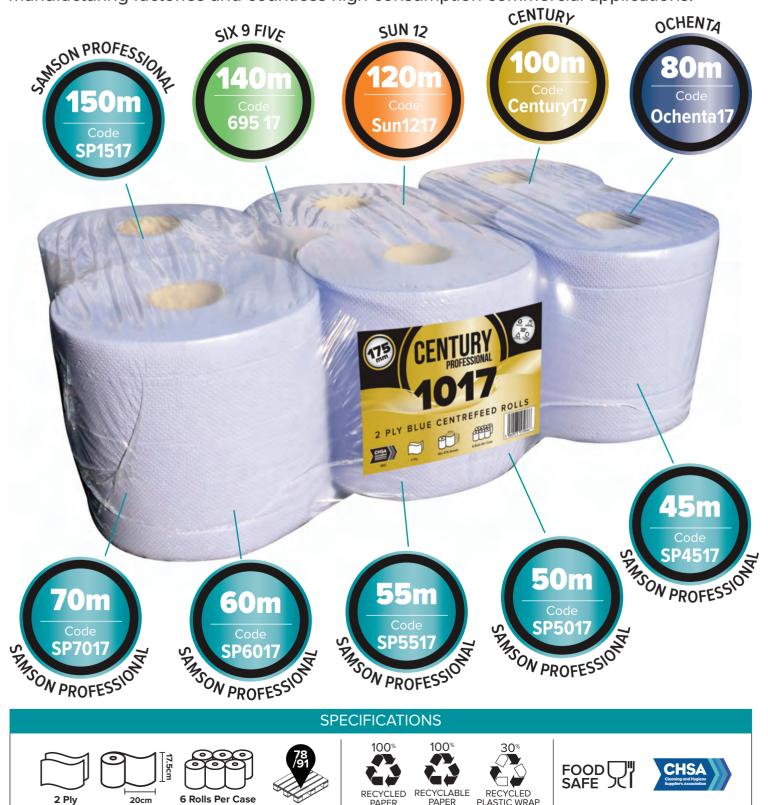

# Samson Professional 175

2 Ply Blue Centrefeed Rolls

Samson Professional is a dynamic range of strong and absorbent 2 ply blue centrefeed rolls. Certified to 'food safe' standards (EC Reg No: 1935 2004).

Samson Professional is suitable for a vast range of

Product Features 1. Food Safe 2. Strong and Absorbent 3. 100% Recycled 4. Compostable 5. Biodegradable

cleaning and wiping applications in commercial kitchens, food manufacturing factories and countless high consumption commercial applications.