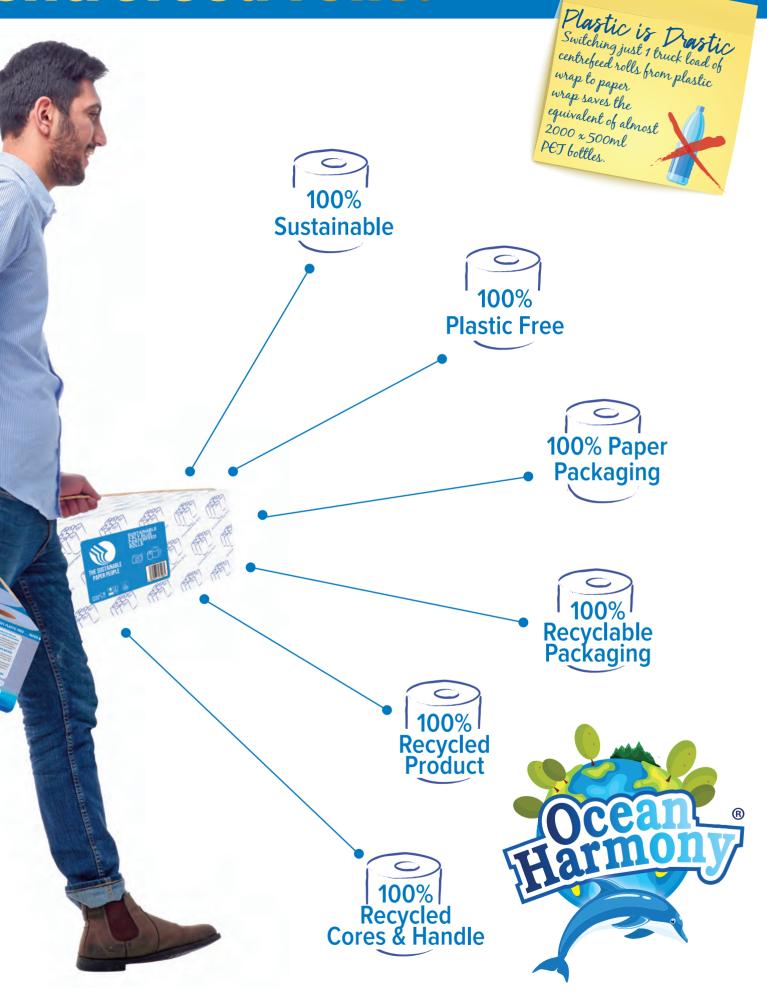

### Private Label Sustainable Paper Wrapped Rolls wrap saves the

#### **2 Ply Blue Centrefeed Rolls**

2 Ply

20cm

6 Rolls Per Case

Introducing our Sustainable blue centrefeed rolls, the world's first range of sustainable, private label paper wrapped rolls - where plastic is history and the health of our planet is protected.

Plastic is Prastic Switching just 1 truck load of

centrefeed rolls from plastic

wrap to paper

2000 x 500ml PET bottles.

equivalent of almost

FOOD SAFE

RECYCLABLE

PAPER

RECYCLED

PAPER

PLASTIC

FREE