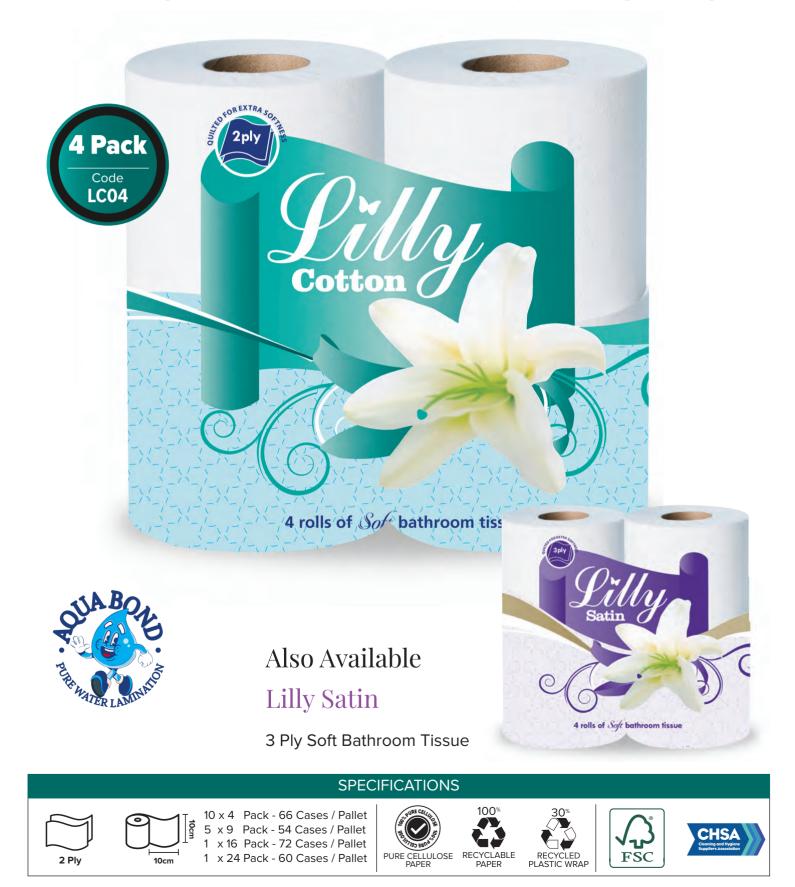

# Lilly Toilet Rolls

#### 2 Ply Soft Bathroom Tissue

Combining pure cellulose quality tissue, fresh attractive shelf designs and offering you a very generous profit margin, the Lilly Toilet Roll range has something for everyone. Sales of the 4 roll pack remain strong but the bigger family multi-packs is where the real growth is, with the 9 roll, 16 roll and 24 roll packs leading the charge.