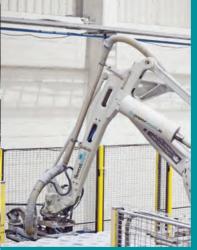

#### **Production Capabilities:**

Our fully robotic production lines operate 24/7, producing more than 5000 pallets of consistently high quality paper products per week.

Our 'next generation' production facilities are highly audited and exceed the exacting standards of our most stringent and professional customers. We invite you to visit our facilities and witness the future today.