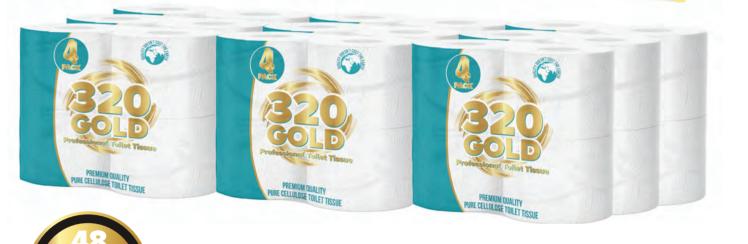

# Gold Toilet Rolls

#### 2 Ply Soft Bathroom Tissue

Already a market leader, 320 Gold now looks more professional than ever. Your sales will look just as good when you enjoy higher repeat orders because of it's new image, excellent quality and exceptional value for money.

#### SPECIFICATIONS

320 Gold - 9x4 Pack / 12x4 pack 280 Gold - 9x4 Pack / 12x4 pack 240 Gold - 9x4 Pack / 12x4 pack 200 Gold - 9x4 Pack / 12x4 pack