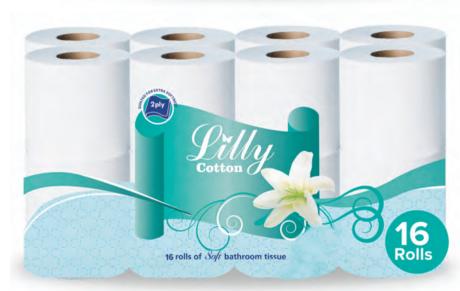

# Lilly Toilet Rolls

#### 2 Ply Soft Bathroom Tissue

Combining pure cellulose quality tissue, fresh attractive shelf designs and offering you a very generous profit margin, the Lilly Toilet Roll range has something for everyone. Sales of the 4 roll pack remain strong but the bigger family multi-packs is where the real growth is, with the 9 roll, 16 roll and 24 roll packs leading the charge.