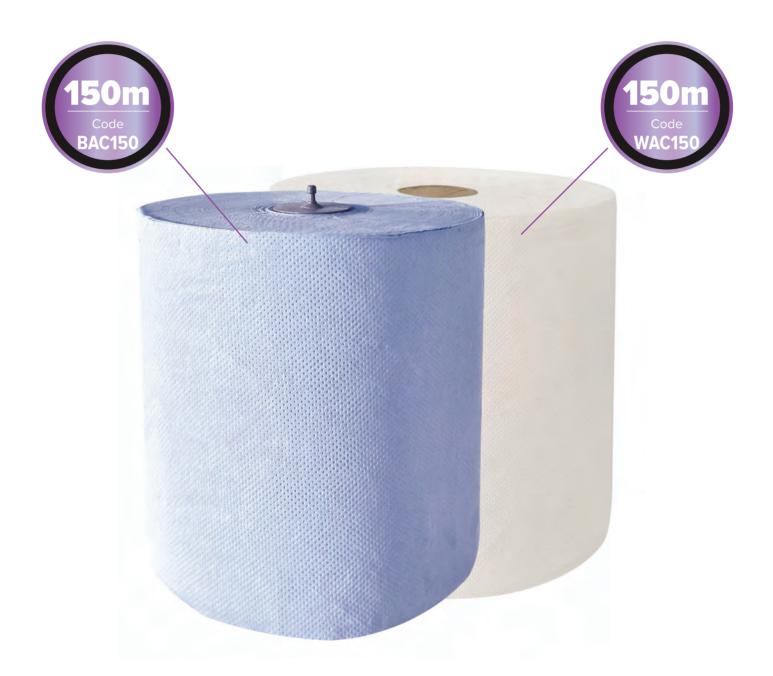

# Samson Professional 175

2 Ply Blue Centrefeed Rolls

Samson Professional is a dynamic range of strong and absorbent 2 ply blue centrefeed rolls. Certified to 'food safe' standards (EC Reg No: 1935 2004).

# Samson Professional 165

12 Ply Blue Centrefeed Rolls

2 Ply

Blue

Centrefeed

The name says it all. Power through cleaning tasks with these dependable 2-ply blue centrefeed rolls. Strong, absorbent, and 'food safe,' they conquer any mess in kitchens and workplaces with ease.