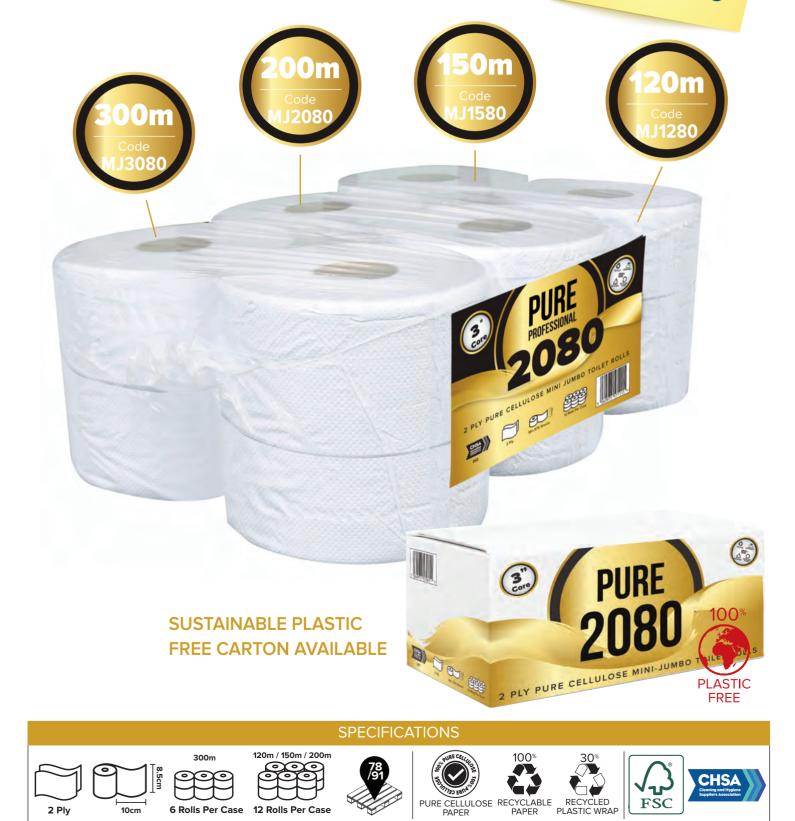

#### 2 Ply Jumbo and Mini-Jumbo Toilet Rolls - 80mm Core

Reduce costs and keep employees and customers satisfied with Pure Professional's long-lasting, double-ply toilet rolls. Their strong, absorbent construction minimizes waste and ensures comfort, making them ideal for any high-traffic bathrooms.