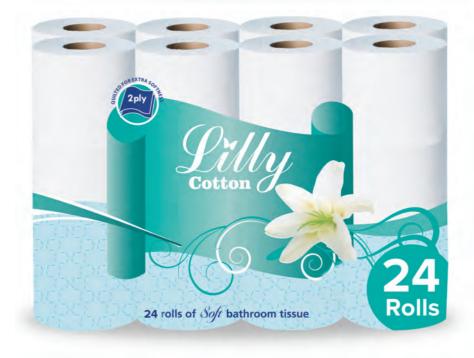

### Lilly Toilet Rolls

### 2 Ply Soft Bathroom Tissue

Combining pure cellulose quality tissue, fresh attractive shelf designs and offering you a very generous profit margin, the Lilly Toilet Roll range has something for everyone. Sales of the 4 roll pack remain strong but the bigger family multi-packs is where the real growth is, with the 9 roll, 16 roll and 24 roll packs leading the charge.

Lilly Toilet Rolls

2 Ply Soft Bathroom Tissue