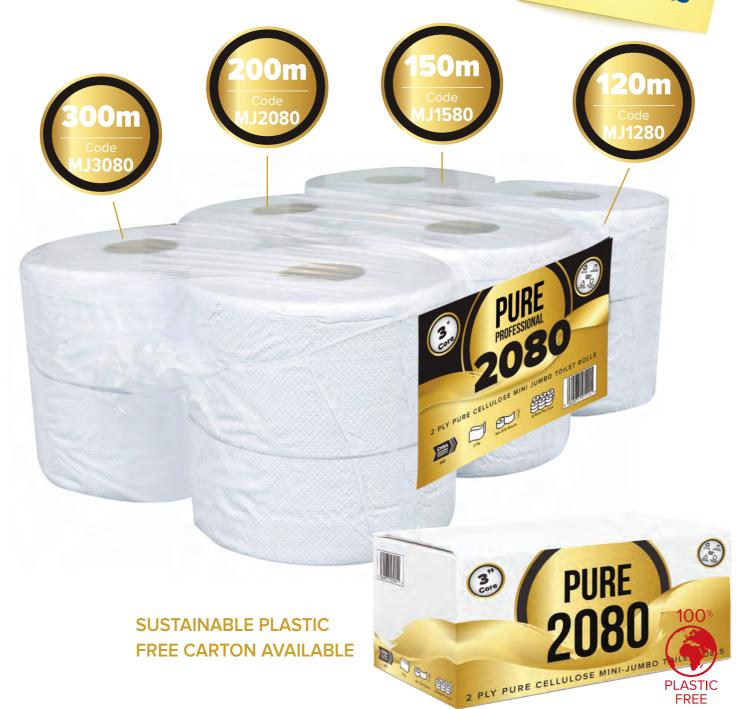

# SPECIFICATIONS 300m 120m / 150m / 200m 78 91 100% 30% 30% 100m 120m / 150m / 200m 120m / 200m / 200m 120m / 200m /

Pure Professional Mini Jumbo 80mm

2 Ply Jumbo and Mini-Jumbo Toilet Rolls - 80mm Core