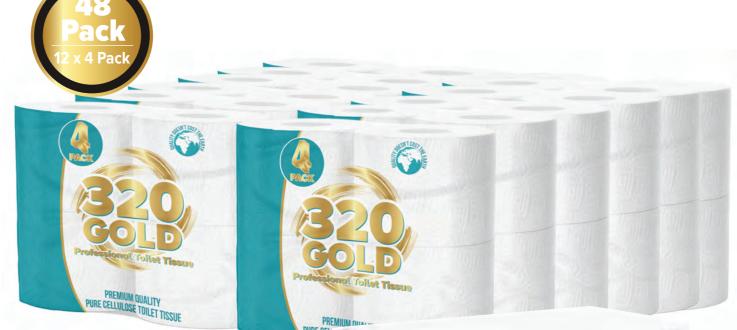

#### **SPECIFICATIONS**

320 Gold - 9x4 Pack / 12x4 pack 280 Gold - 9x4 Pack / 12x4 pack 240 Gold - 9x4 Pack / 12x4 pack 200 Gold - 9x4 Pack / 12x4 pack

Gold Toilet Rolls

2 Ply Soft Bathroom Tissue

SUSTAINABLE PLASTIC FREE CARTON AVAILABLE

#### **SPECIFICATIONS**

320 Gold - 9x4 Pack / 12x4 pack

280 Gold - 9x4 Pack / 12x4 pack 240 Gold - 9x4 Pack / 12x4 pack

200 Gold - 9x4 Pack / 12x4 pack

100%

PLASTIC FREE