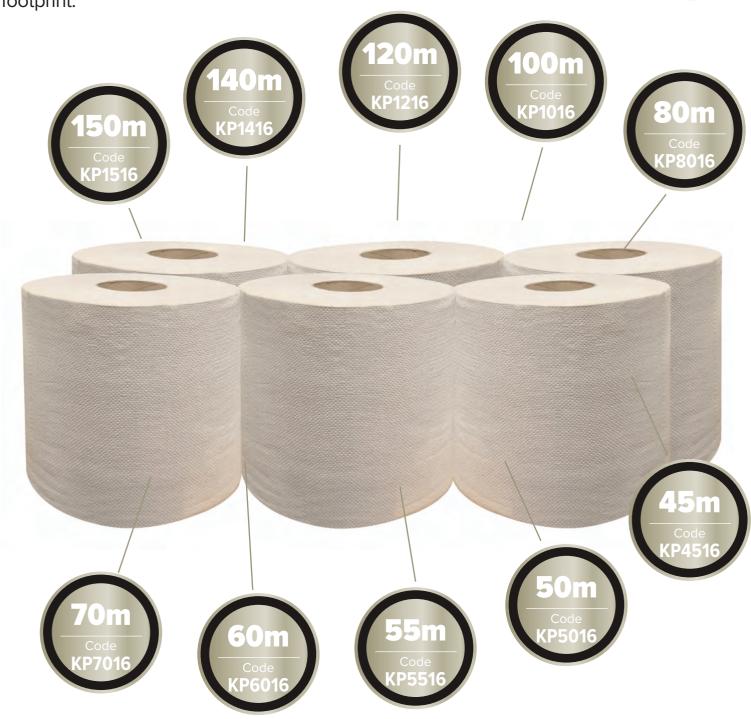

### Pure Professional Mini Jumbo 60mm

2 Ply Jumbo and Mini-Jumbo Toilet Rolls - 60mm Core

Pure Professional is a range of strong and absorbent pure cellulose 2 ply Jumbo and Mini-Jumbo toilet rolls. Available in  $2^{1/4}$  inch - 60mm core. Suitable for all Away From Home locations with a wall mounted dispenser.

# SPECIFICATIONS 300m 120m / 150m / 200m 78 91 100% 30% 30% 100m 120m / 150m / 200m 120m / 200m / 200m 120m / 200m /

Pure Professional Mini Jumbo 80mm

2 Ply Jumbo and Mini-Jumbo Toilet Rolls - 80mm Core

Reduce costs and keep employees and customers satisfied with Pure Professional's long-lasting, double-ply toilet rolls. Their strong, absorbent construction minimizes waste and ensures comfort, making them ideal for any high-traffic bathrooms.