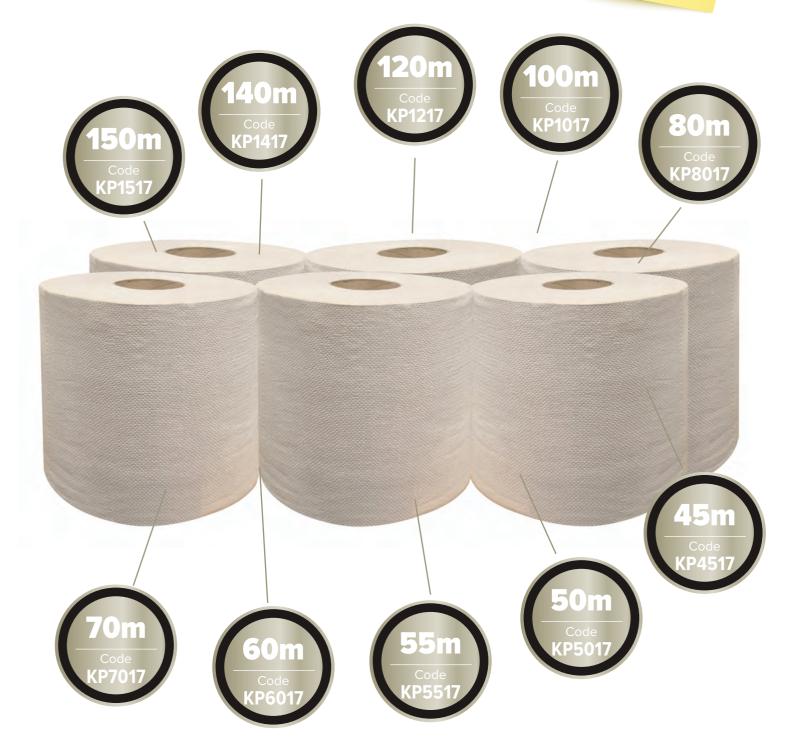

### Samson Professional 175

2 Ply Blue Centrefeed Rolls

Samson Professional is a dynamic range of strong and absorbent 2 ply blue centrefeed rolls. Certified to 'food safe' standards (EC Reg No: 1935 2004).

Samson Professional is suitable for a vast range of cleaning and wiping applications in commercial kitchens, food manufacturing factories and countless high consumption commercial applications.

Product Features

Samson Professional 165

12 Ply Blue Centrefeed Rolls

The name says it all. Power through cleaning tasks with these dependable 2-ply blue centrefeed rolls. Strong, absorbent, and 'food safe,' they conquer any mess in kitchens and workplaces with ease. 2 Ply Blue Centrefeed Rolls