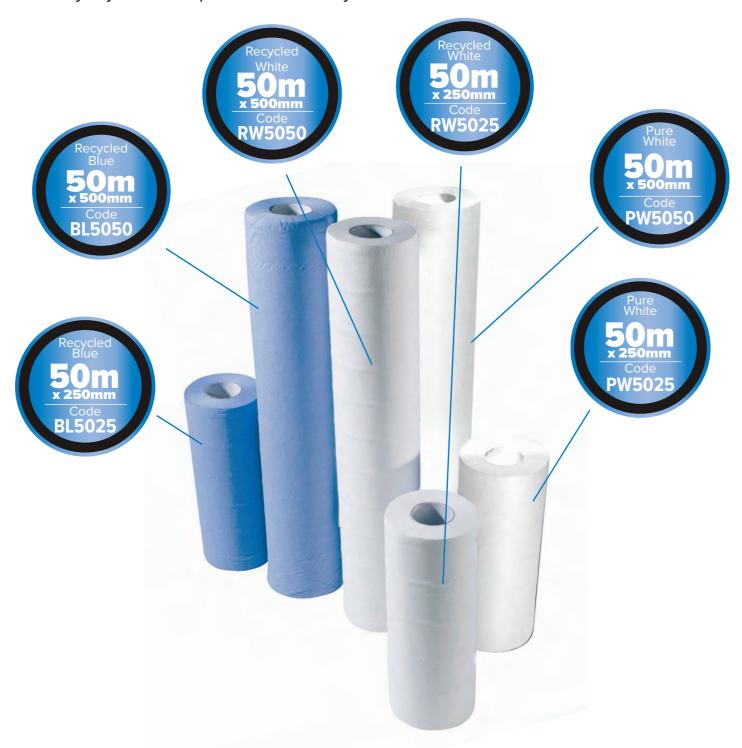

### Hygiene / Couch Rolls

### 2 Ply Recycled and Pure Cellulose Rolls

Individually wrapped couch rolls are suitable for medical applications in hospitals, dentists and health clinics as well as general use in suntan salons, hairdressers etc. Available in Pure Cellulose, 100% Recycled Paper and Blue Paper, these rolls really are an everyday essential product that everyone needs to stock.

### SPECIFICATIONS 250mm / 500mm