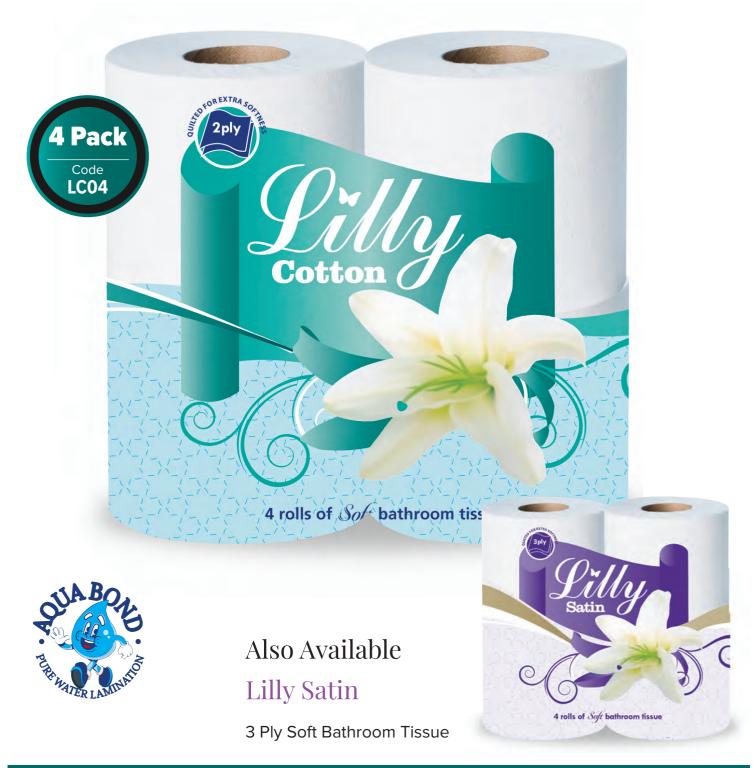

### Lilly Toilet Rolls

### 2 Ply Soft Bathroom Tissue

Combining pure cellulose quality tissue, fresh attractive shelf designs and offering you a very generous profit margin, the Lilly Toilet Roll range has something for everyone. Sales of the 4 roll pack remain strong but the bigger family multi-packs is where the real growth is, with the 9 roll, 16 roll and 24 roll packs leading the charge.

Lilly Toilet Rolls

2 Ply Soft Bathroom Tissue