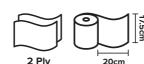

### 2 Ply White Centrefeed Rolls

Elite Professional is a range of strong and absorbent 2 ply white centrefeed rolls, suitable for a vast range of cleaning and drying applications in high volume washrooms.

White Centrefeed Rolls