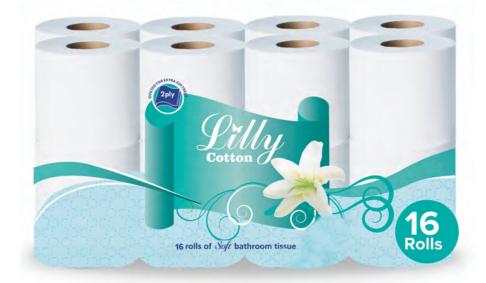

### Lilly Toilet Rolls

### 2 Ply Soft Bathroom Tissue

Combining pure cellulose quality tissue, fresh attractive shelf designs and offering you a very generous profit margin, the Lilly Toilet Roll range has something for everyone. Sales of the 4 roll pack remain strong but the bigger family multi-packs is where the real growth is, with the 9 roll, 16 roll and 24 roll packs leading the charge.

Lilly Toilet Rolls

2 Ply Soft Bathroom Tissue