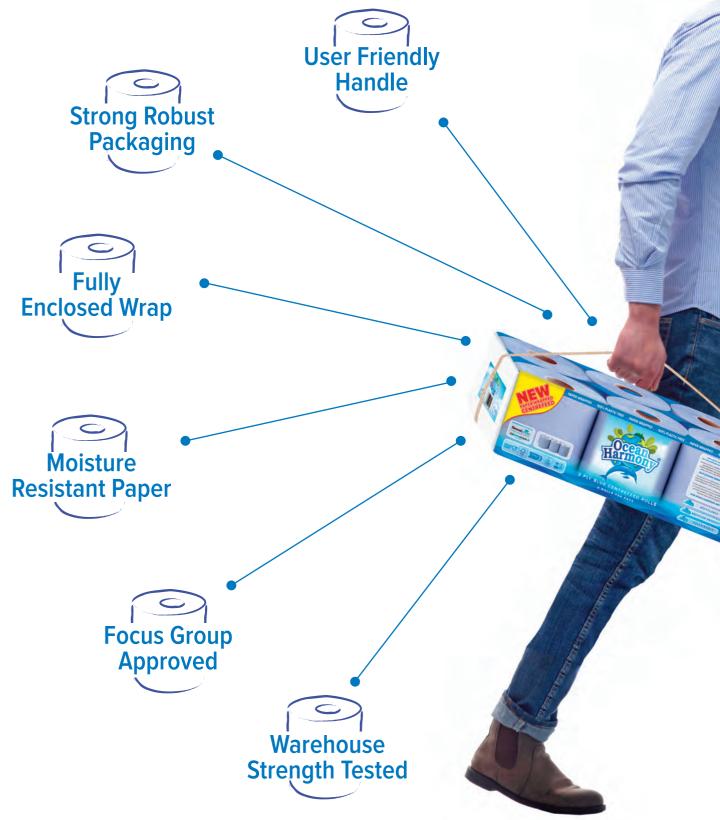

### Ocean Harmony 175

2 Ply Blue Centrefeed Rolls

Introducing Ocean Harmony, the world's first range of sustainable, paper wrapped blue centrefeed rolls - where plastic is history and the health of our planet is protected.

Paper Wrapped Centrefeed Rolls