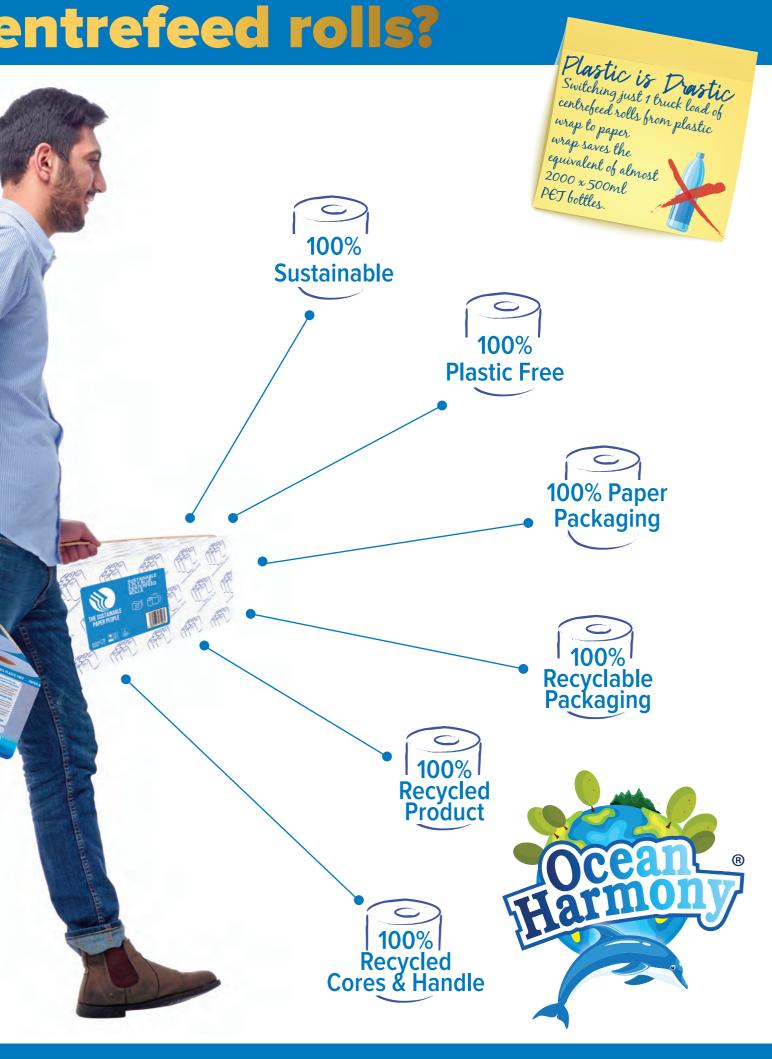

## Why use paper wrapped co

Our planet can no longer tolerate a culture of throw-away single use plastics which are choking our rivers, contaminating our oceans and killing our marine life.

It is estimated that 12 million cubic tons of plastic enter our oceans every year and with over 90% of plastic not being recycled, it is easy to see how recycling alone will never solve this problem.

### **Our Oceans Deserve Better -**

# Our World Deserves Better