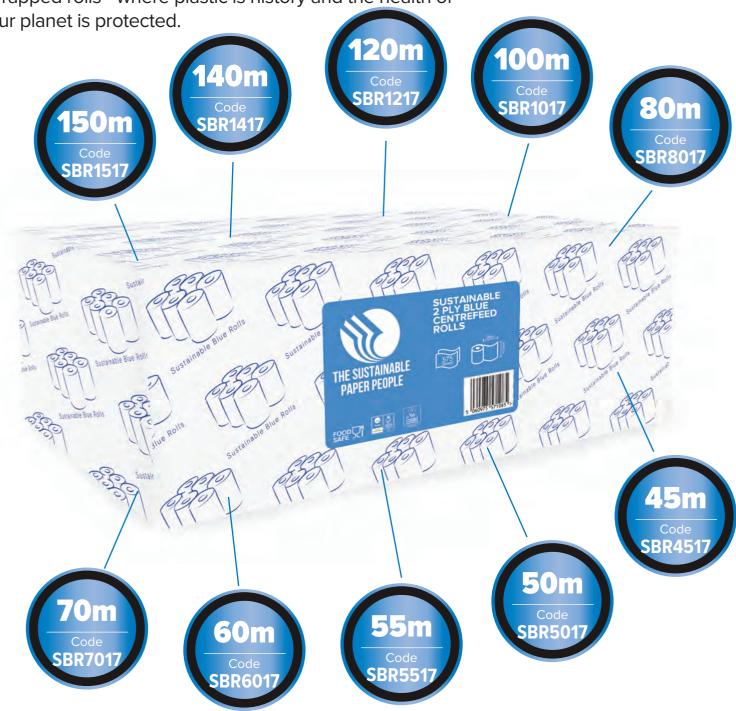

### Ocean Harmony 175

2 Ply Blue Centrefeed Rolls

Introducing Ocean Harmony, the world's first range of sustainable, paper wrapped blue centrefeed rolls - where plastic is history and the health of our planet is protected.