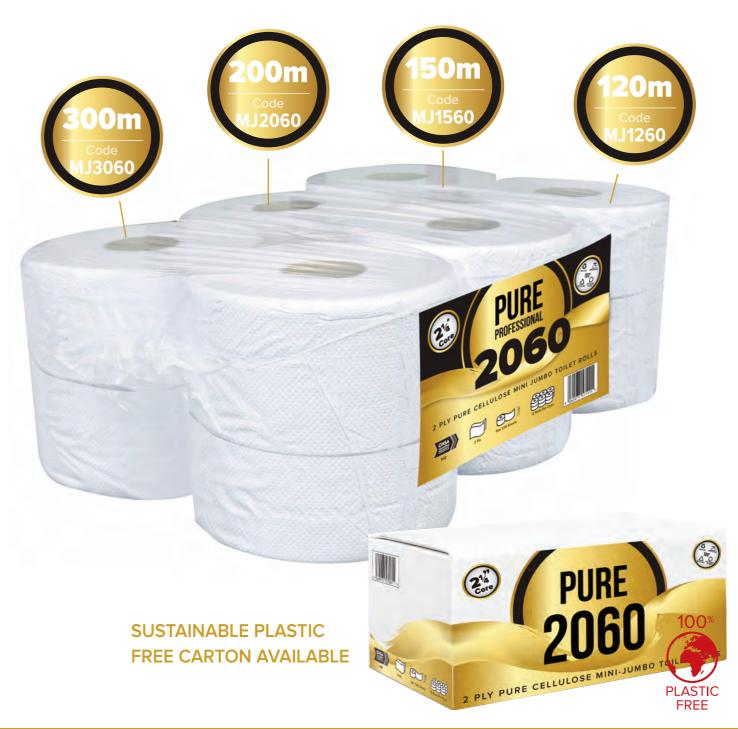

### Pure Professional Mini Jumbo 60mm

2 Ply Jumbo and Mini-Jumbo Toilet Rolls - 60mm Core

Pure Professional is a range of strong and absorbent pure cellulose 2 ply Jumbo and Mini-Jumbo toilet rolls. Available in  $2^{1/4}$  inch - 60mm core. Suitable for all Away From Home locations with a wall mounted dispenser.

# SPECIFICATIONS 300m 120m / 150m / 200m 78 91 100% 30% 30% 100m 120m / 150m / 200m 120m / 200m / 200m 120m / 200m /

Pure Professional Mini Jumbo 80mm

2 Ply Jumbo and Mini-Jumbo Toilet Rolls - 80mm Core