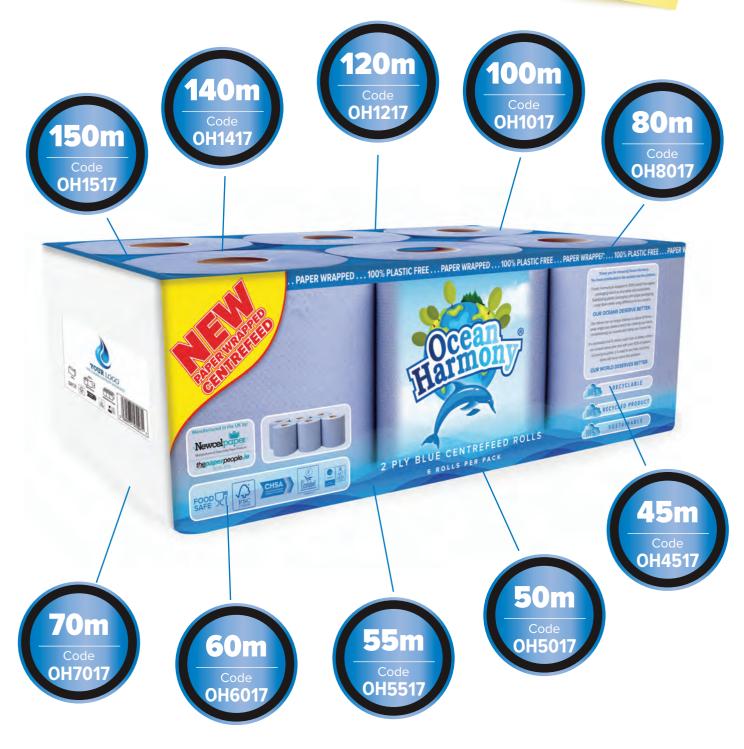

### Ocean Harmony 175

2 Ply Blue Centrefeed Rolls

Introducing Ocean Harmony, the world's first range of sustainable, paper wrapped blue centrefeed rolls - where plastic is history and the health of our planet is protected.

Paper Wrapped Centrefeed Rolls

## Why use paper wrapped co

Our planet can no longer tolerate a culture of throw-away single use plastics which are choking our rivers, contaminating our oceans and killing our marine life.

It is estimated that 12 million cubic tons of plastic enter our oceans every year and with over 90% of plastic not being recycled, it is easy to see how recycling alone will never solve this problem.