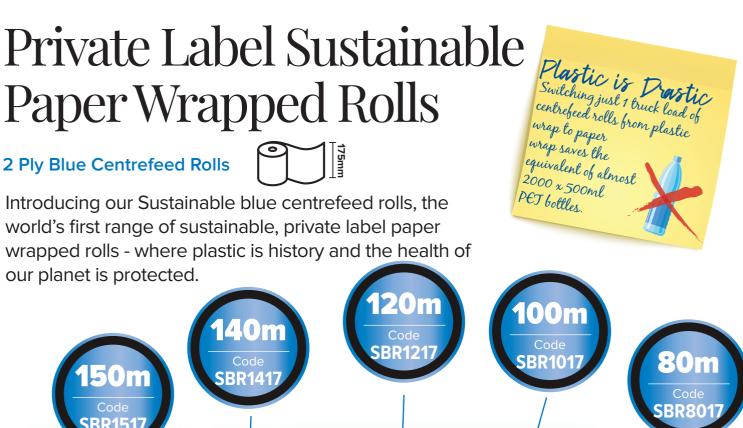

### Ocean Harmony 175

2 Ply Blue Centrefeed Rolls

Introducing Ocean Harmony, the world's first range of sustainable, paper wrapped blue centrefeed rolls - where plastic is history and the health of our planet is protected.

## Why use paper wrapped co

Our planet can no longer tolerate a culture of throw-away single use plastics which are choking our rivers, contaminating our oceans and killing our marine life.

It is estimated that 12 million cubic tons of plastic enter our oceans every year and with over 90% of plastic not being recycled, it is easy to see how recycling alone will never solve this problem.