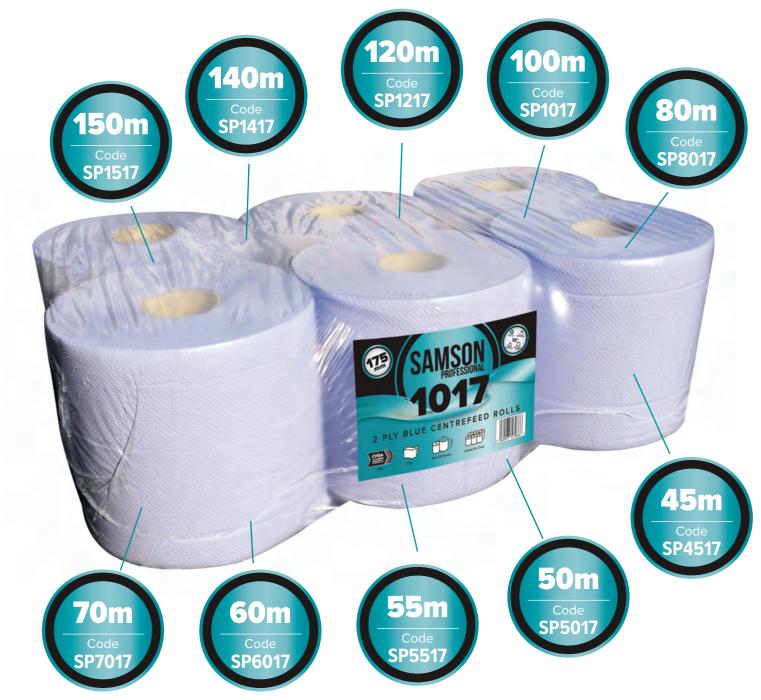

### Samson Professional 175

2 Ply Blue Centrefeed Rolls

Samson Professional is a dynamic range of strong and absorbent 2 ply blue centrefeed rolls. Certified to 'food safe' standards (EC Reg No: 1935 2004).

Samson Professional is suitable for a vast range of cleaning and wiping applications in commercial kitchens, food manufacturing factories and countless high consumption commercial applications.

Product Features