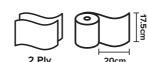

### Samson Professional 175

2 Ply Blue Centrefeed Rolls

Samson Professional is a dynamic range of strong and absorbent 2 ply blue centrefeed rolls. Certified to 'food safe' standards (EC Reg No: 1935 2004).

Samson Professional 165

12 Ply Blue Centrefeed Rolls

The name says it all. Power through cleaning tasks with these dependable 2-ply blue centrefeed rolls. Strong, absorbent, and 'food safe,' they conquer any mess in kitchens and workplaces with ease. 2 Ply Blue Centrefeed Rolls