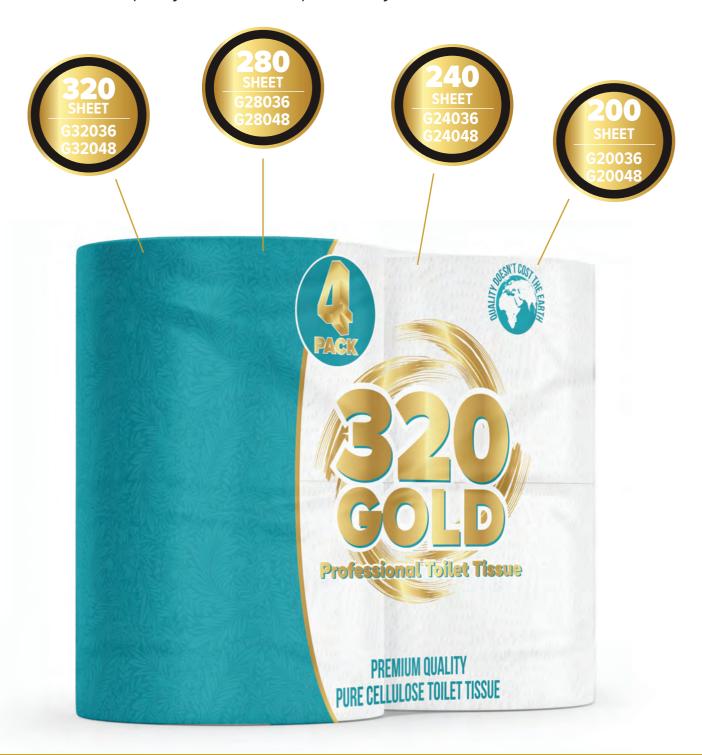

### Gold Toilet Rolls

### 2 Ply Soft Bathroom Tissue

Already a market leader, 320 Gold now looks more professional than ever. Your sales will look just as good when you enjoy higher repeat orders because of it's new image, excellent quality and exceptional value for money.

#### **SPECIFICATIONS**

320 Gold - 9x4 Pack / 12x4 pack 280 Gold - 9x4 Pack / 12x4 pack 240 Gold - 9x4 Pack / 12x4 pack 200 Gold - 9x4 Pack / 12x4 pack

Gold Toilet Rolls

2 Ply Soft Bathroom Tissue

SUSTAINABLE PLASTIC FREE CARTON AVAILABLE

#### **SPECIFICATIONS**

320 Gold - 9x4 Pack / 12x4 pack

280 Gold - 9x4 Pack / 12x4 pack 240 Gold - 9x4 Pack / 12x4 pack

200 Gold - 9x4 Pack / 12x4 pack

100%

PLASTIC FREE