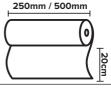

### 2 Ply Recycled and Pure Cellulose Rolls

Individually wrapped couch rolls are suitable for medical applications in hospitals, dentists and health clinics as well as general use in suntan salons, hairdressers etc. Available in Pure Cellulose, 100% Recycled Paper and Blue Paper, these rolls really are an everyday essential product that everyone needs to stock.

### SPECIFICATIONS 250mm / 500mm