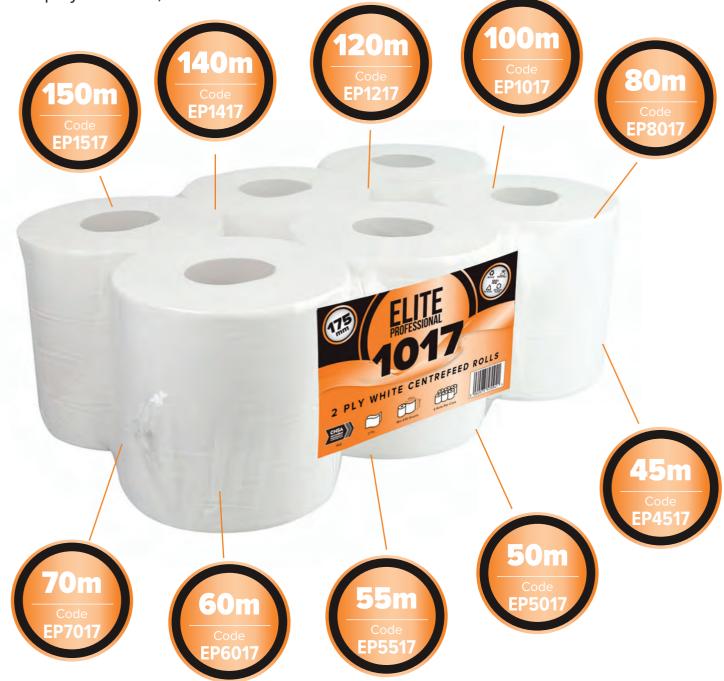

### Elite Professional 175

### 2 Ply White Centrefeed Rolls

Elite Professional is a range of strong and absorbent 2 ply white centrefeed rolls, suitable for a vast range of cleaning and drying applications in high volume washrooms.

very little dust and achieves excellent results in cleaning

Featuring our 'Low Lint' formula, Elite Professional contains

glass display counters, windows and mirrors.

Product Features 1. Strong and Absorbent
2. 100% Recycled
3. Compostable
4. Biodegradable