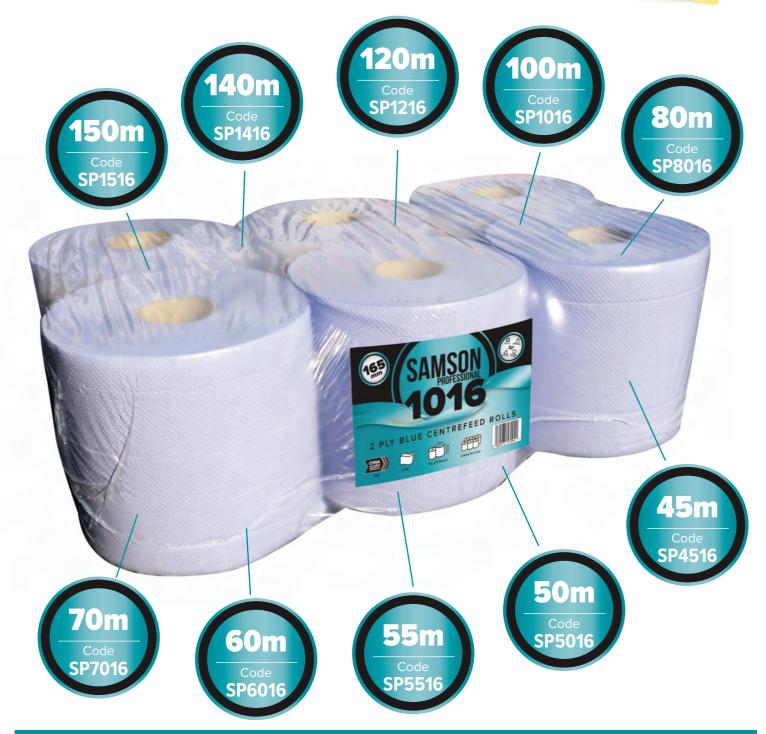

### Samson Professional 175

2 Ply Blue Centrefeed Rolls

Samson Professional is a dynamic range of strong and absorbent 2 ply blue centrefeed rolls. Certified to 'food safe' standards (EC Reg No: 1935 2004).

Samson Professional is suitable for a vast range of cleaning and wiping applications in commercial kitchens, food manufacturing factories and countless high consumption commercial applications.

Product Features

Samson Professional 165

12 Ply Blue Centrefeed Rolls

The name says it all. Power through cleaning tasks with these dependable 2-ply blue centrefeed rolls. Strong, absorbent, and 'food safe,' they conquer any mess in kitchens and workplaces with ease. 2 Ply Blue Centrefeed Rolls