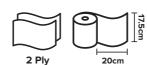

### Samson Professional 175

2 Ply Blue Centrefeed Rolls

Samson Professional is a dynamic range of strong and absorbent 2 ply blue centrefeed rolls. Certified to 'food safe' standards (EC Reg No: 1935 2004).

Samson Professional is suitable for a vast range of cleaning and wiping applications in commercial kitchens, food manufacturing factories and countless high consumption commercial applications.

Product Features