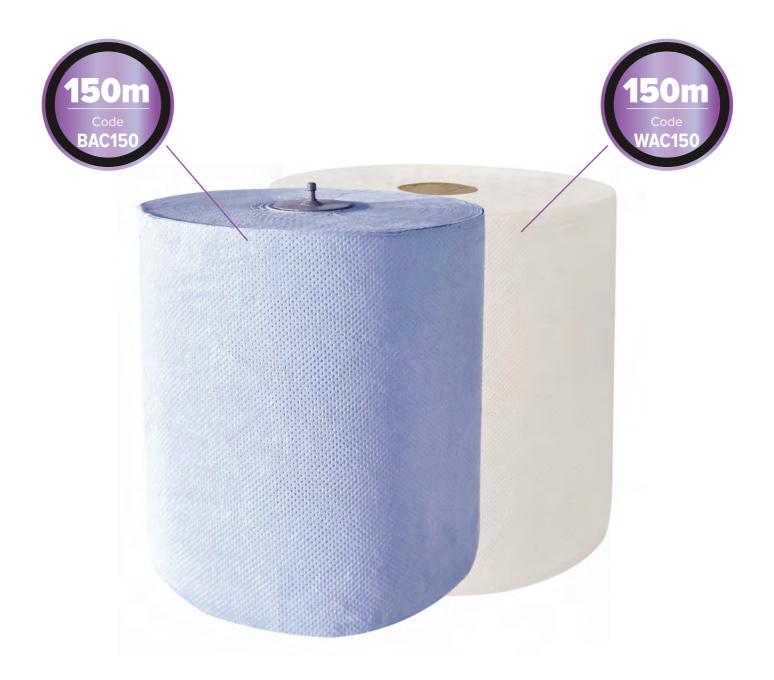

### Samson Professional 175

2 Ply Blue Centrefeed Rolls

Samson Professional is a dynamic range of strong and absorbent 2 ply blue centrefeed rolls. Certified to 'food safe' standards (EC Reg No: 1935 2004).

Samson Professional is suitable for a vast range of cleaning and wiping applications in commercial kitchens, food manufacturing factories and countless high consumption commercial applications.

Product Features

Samson Professional 165

12 Ply Blue Centrefeed Rolls

The name says it all. Power through cleaning tasks with these dependable 2-ply blue centrefeed rolls. Strong, absorbent, and 'food safe,' they conquer any mess in kitchens and workplaces with ease. 2 Ply Blue Centrefeed Rolls