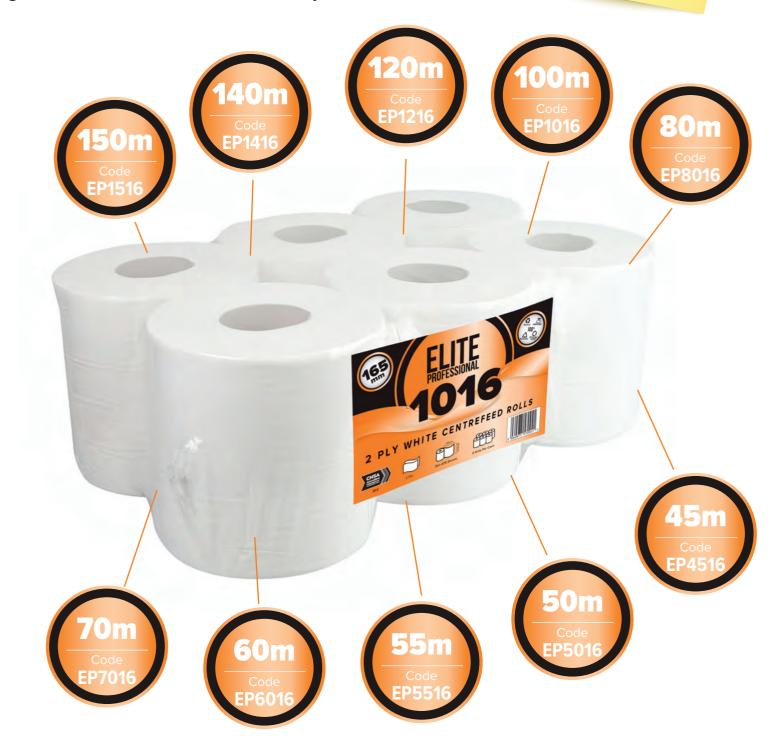

### Elite Professional 165

2 Ply White Centrefeed Rolls

Elite Professional towels tackle greasy messes sticky spills, and delicate surfaces with confidence. Whether you're wiping down counters, mopping up spills or polishing glassware, these versatile rolls have you covered.

White Centrefeed Rolls