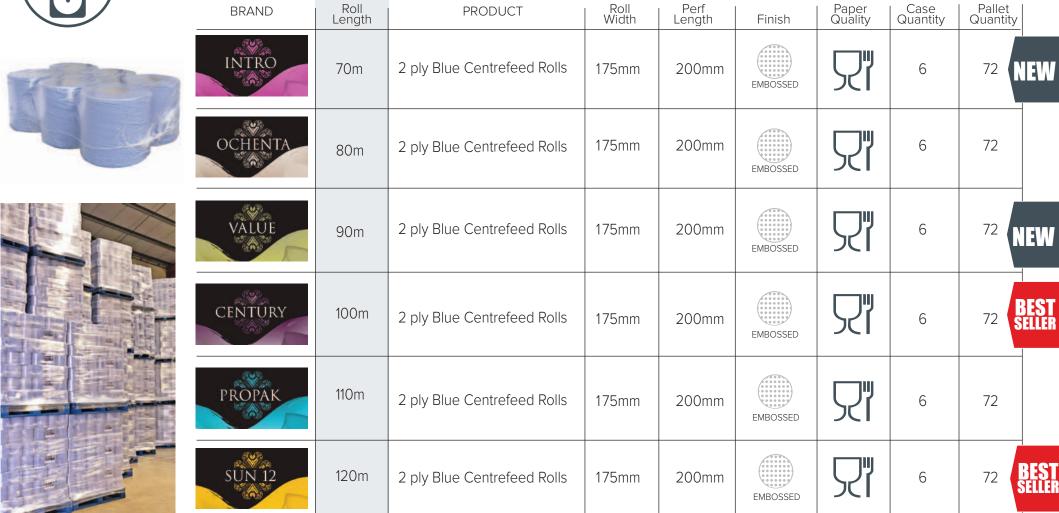

#### 2 PLY BLUE CENTREFEED ROLLS

|           | BRAND    | Roll<br>Length | PRODUCT                                   | Roll<br>Width | Perf<br>Length | Finish          | Paper<br>Quality | Case<br>Quantity | Pallet<br>Quantity |              |
|-----------|----------|----------------|-------------------------------------------|---------------|----------------|-----------------|------------------|------------------|--------------------|--------------|
|           | SUMO     | 130m           | 2 ply Blue Centrefeed Rolls               | 175mm         | 200mm          | EMBOSSED        | 77               | 6                | 72 <b>N</b>        | IEW          |
|           | SIX9FIVE | 140m           | 2 ply Blue Centrefeed Rolls               | 175mm         | 200mm          | EMBOSSED        | 77               | 6                | 72                 |              |
|           | SAMSON   | 150m           | 2 ply Blue Centrefeed Rolls               | 175mm         | 200mm          | EMBOSSED / FLAT | 77               | 6                | 72 <b>R</b>        | EST<br>ELLER |
| 24<br>GSM | KILO 150 | 150m           | 2 ply Blue Heavy Duty<br>Centrefeed Rolls | 175mm         | 200mm          | EMBOSSED / FLAT | 77               | 6                | 72 N               | EW           |
|           | HERCULES | 150m           | 2 ply Blue Extra Wide<br>Centrefeed Rolls | 188mm         | 200mm          | EMBOSSED / FLAT | 77               | 6                | 66                 |              |