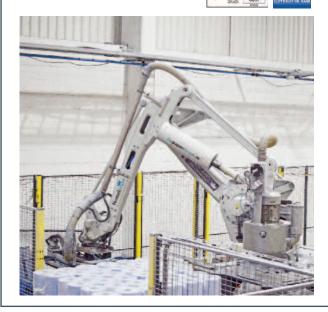

#### **CAPABILITY**

Newcel Paper have been manufacturing and supplying 'Away From Home' (AFH) paper disposables to professional distributors for 47 years.

We have an 80,000 sq ft factory, four robotic production lines, operate 24 hours a day, 7 days a week and manufacture over 2500 pallets of paper products per week.

#### RELIABILITY

Our four production lines are covered by an extensive 'preventative maintenance programme' which minimises downtime and maximises productivity.

We continually invest in the fastest and most efficient robotic machinery to ensure that we have the additional capacity to fuel your sales growth.