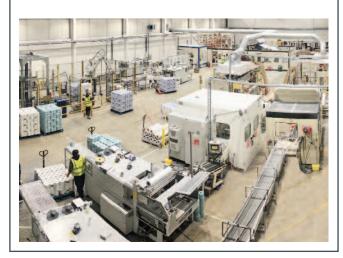

#### **CAPABILITY**

Newcel Paper have been manufacturing and supplying 'Away From Home' (AFH) paper disposables to professional distributors for 47 years.

We have an 80,000 sq ft factory, four robotic production lines, operate 24 hours a day, 7 days a week and manufacture over 2500 pallets of paper products per week.

#### RELIABILITY

Our four production lines are covered by an extensive 'preventative maintenance programme' which minimises downtime and maximises productivity.

We continually invest in the fastest and most efficient robotic machinery to ensure that we have the additional capacity to fuel your sales growth.